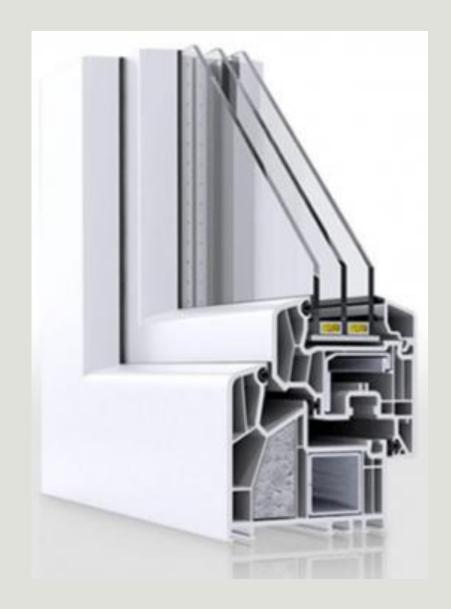

## PVC workshop Design of a frame according to technical documents.

## Working in PVC

Installation of joiner

Installation of a frame according to the complexity of the site and its environment