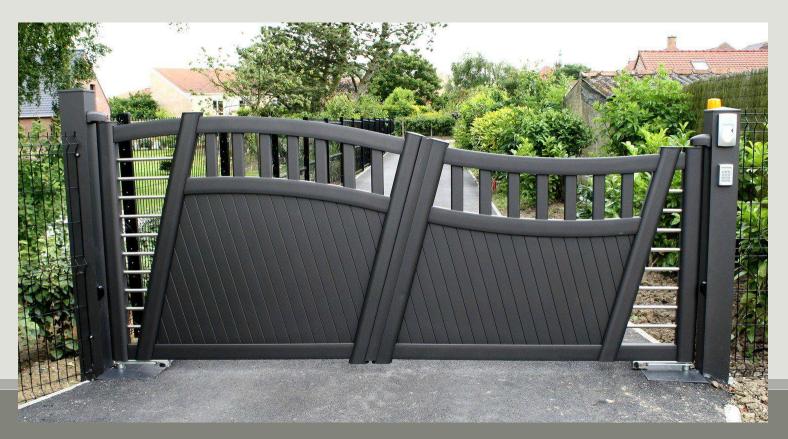

## Aluminium and PVC joinery

The student with this vocational baccalaureate works in the workshop and on site manufacturing and installing various assemblies constituting parts of the shell of a building (windows, doors, parts of the facade or roof, etc.), small buildings (conservatories, glass roofs), distribution and protection works (partitions, fences, railings, etc.)

### The different things that can be made by our students

### Windows





### Entrance door with fixed



### Arched windows

### Curtain wall

### Conservatory





Safety rail



### Bio-climatic pergola



### Garage door



Gate



## Designing of a frame















### Writing of technical documents for carrying out project





Réf. Profilés Coupes

45°/45°

90"/90

45°/45°

90°/90°

90\*/90\*

\*\* Prévoir les débits + grands d'1 mm pour les finitions anodisées.

Ħ

Ď.

14

1

 $\sim$ 

410010 joint multifonction

PROFILES

215023

215186

215190

881000

131299 \* Débit avant usinage

JOINTS Réf. Désignation 410009 joint central d'étanch

FY SOLEAL Fenêtre à rupture de pont thermique Fenêtre à rupture de Les applications Ouvrant version Minimal

Fenêtre et porte-fênetre 2 vantaux

### ACCESSOIRES

H-116

H-44

H-61 L/2-43

3H+2L

|   | Réf.   | Désignation                | Q   |
|---|--------|----------------------------|-----|
|   | 3160   | déflecteur DA F/P          |     |
|   | 400049 | bouch. batt. ce