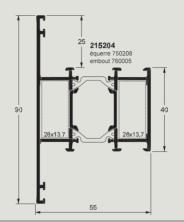

### Writing of technical documents for carrying out project

Réf. Profilés Coupes

45°/45°

90"/90

45°/45°

90°/90°

90\*/90\*

\*\* Prévoir les débits + grands d'1 mm pour les finitions anodisées.

Ħ

Ď.

14

1

 $\sim$ 

410010 joint multifonction

PROFILES

215023

215186

215190

881000

131299 \* Débit avant usinage

JOINTS Réf. Désignation 410009 joint central d'étanch

FY SOLEAL Fenêtre à rupture de pont thermique Fenêtre à rupture de Les applications Ouvrant version Minimal

### ACCESSOIRES

H-116

H-44

H-61 L/2-43

3H+2L

|   | Réf.   | Désignation                | Q   |
|---|--------|----------------------------|-----|
|   | 3160   | déflecteur DA F/P          |     |
|   | 400049 | bouch. batt. cent.         |     |
|   | 440020 | angle moulé joint cent.    |     |
| - | 450007 | équerre d'ass. OM          |     |
|   | 700016 | support cale de vitrage OM |     |
| - | 750201 | équerre d'ass.15x13,7      |     |
|   | 770011 | VIS TFX 19/26 4,2x32 AF    |     |
| 1 | 940025 | paumelle 2 lames           | vol |
|   | 940027 | support d'ouvrant SF       |     |
|   | 940030 | targette SF                |     |
|   | 940031 | ens. gåche et rouleau      | vol |
|   | 940046 | boitier crémone encastré   |     |
|   | 960001 | poignée à carré de 7       |     |
|   | -      |                            |     |