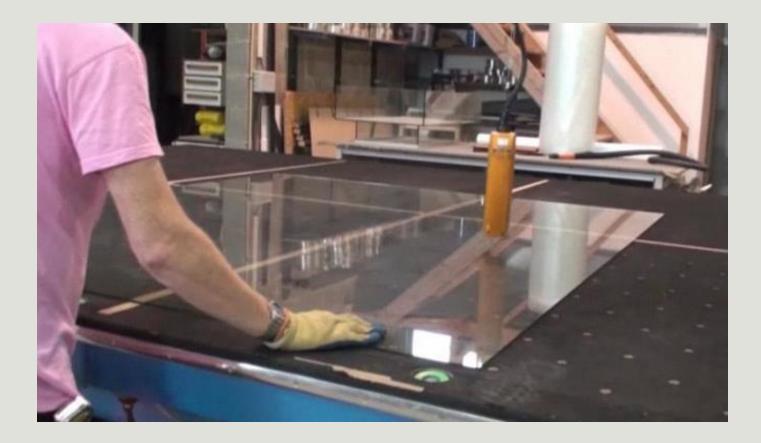

uantité

 4

 1

 4

 8

 8

 3/ml

 volr abaque

 1

 1

 1

 1

 1

 1

 1

 1

 1

 1

 1

 1

 1

 1

H - 112 L/2 - 94 \*\*



Variante dormant BTC drainage caché

Variante dormant rainure parclose drainage apparen







Les applications Ouvrant version Minimal Fenêtre et porte-fênetre 2 vantaux



### Machining something following instructions from the maker.

### Drainage apparent des dormants, traverses et seuil PMR

### Bloc outil WU0019

2 drainages aux extrémités si L < 1000 mm 1 drainage supplémentaire par tranche de 500 mm, si L > 1000 mm



4 drainages dans le cas de fenêtres 2 vantaux, si L > 1000 mm 6 drainages si, L > 1700 mm





### Making of a finished product in aluminium



1<sup>ER</sup> Menuiserie Aluminium Verre 2018/2019

## Glass workshop

### **Glass** cutting





## Working with glass

### **Stairs**



## Trophies





### Wine cellars





# Window glazing(Single and double glazing)





## PVC workshop Design of a frame according to technical documents.





## Working in PVC









Installation of joiner

Installation of a frame according to the complexity of the site and its environment