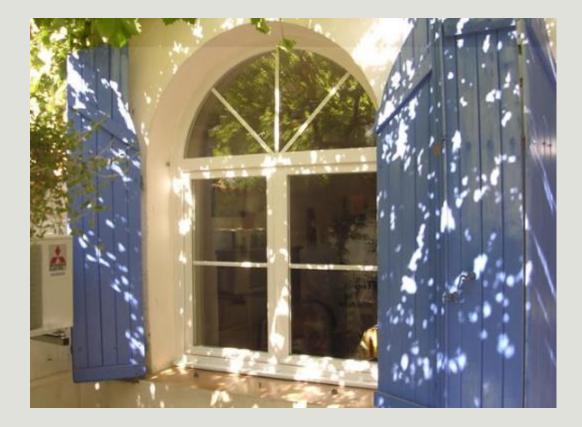

Les applications Ouvrant version Minimal Fenêtre et porte-fênetre 2 vantaux



### Machining something following instructions from the maker.

### Drainage apparent des dormants, traverses et seuil PMR

### Bloc outil WU0019

2 drainages aux extrémités si L < 1000 mm 1 drainage supplémentaire par tranche de 500 mm, si L > 1000 mm



4 drainages dans le cas de fenêtres 2 vantaux, si L > 1000 mm 6 drainages si, L > 1700 mm





### Making of a finished product in aluminium



1<sup>ER</sup> Menuiserie Aluminium Verre 2018/2019

## Glass workshop

### **Glass** cutting





## Working with glass

### **Stairs**



## Trophies





### Wine cellars





# Window glazing(Single and double glazing)





## PVC workshop Design of a frame according to technical documents.





## Working in PVC









Installation of joiner

Installation of a frame according to the complexity of the site and its environment