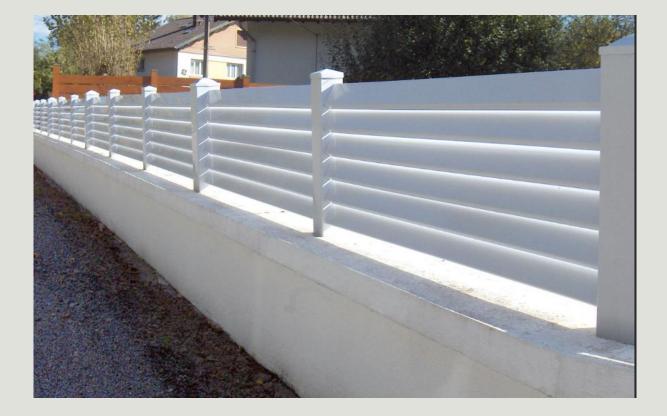

## Aluminium and PVC joinery

The student with this vocational baccalaureate works in the workshop and on site manufacturing and installing various assemblies constituting parts of the shell of a building (windows, doors, parts of the facade or roof, etc.), small buildings (conservatories, glass roofs), distribution and protection works (partitions, fences, railings, etc.)