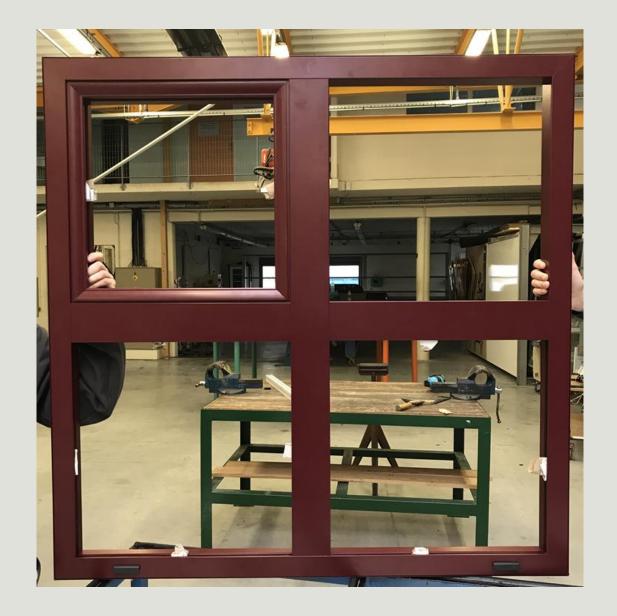

### Making of a finished product in aluminium

1<sup>ER</sup> Menuiserie Aluminium Verre 2018/2019