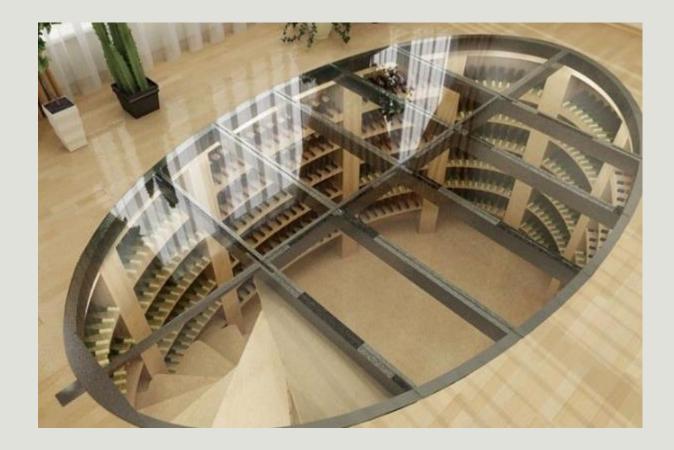

1

 1

 1

 1

 1

 1

 1

 1

 1

 1

 1

H - 112 L/2 - 94 \*\*



Variante dormant BTC drainage caché

Variante dormant rainure parclose drainage apparen







Les applications Ouvrant version Minimal Fenêtre et porte-fênetre 2 vantaux



### Machining something following instructions from the maker.

### Drainage apparent des dormants, traverses et seuil PMR

### Bloc outil WU0019

2 drainages aux extrémités si L < 1000 mm 1 drainage supplémentaire par tranche de 500 mm, si L > 1000 mm



4 drainages dans le cas de fenêtres 2 vantaux, si L > 1000 mm 6 drainages si, L > 1700 mm





### Making of a finished product in aluminium



1<sup>ER</sup> Menuiserie Aluminium Verre 2018/2019

## Glass workshop

### **Glass** cutting





## Working with glass

### **Stairs**



## Trophies





### Wine cellars





# Window glazing(Single and double glazing)





## PVC workshop Design of a frame according to technical documents.





## Working in PVC









Installation of joiner

Installation of a frame according to the complexity of the site and its environment