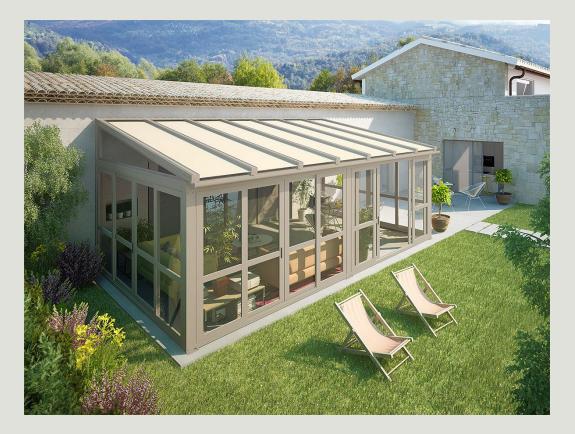

## Aluminium and PVC joinery

The student with this vocational baccalaureate works in the workshop and on site manufacturing and installing various assemblies constituting parts of the shell of a building (windows, doors, parts of the facade or roof, etc.), small buildings (conservatories, glass roofs), distribution and protection works (partitions, fences, railings, etc.)

### The different things that can be made by our students

### Windows





### Entrance door with fixed



### Arched windows

### Curtain wall

### Conservatory





Safety rail



### Bio-climatic pergola



### Garage door



Gate



## Designing of a frame















### Writing of technical documents for carrying out project





Réf. Profilés Coupes

45°/45°

90"/90

45°/45°

90°/90°

90\*/90\*

\*\* Prévoir les débits + grands d'1 mm pour les finitions anodisées.

Ħ

Ď.

14

1

 $\sim$ 

410010 joint multifonction

PROFILES

215023

215186

215190

881000

131299 \* Débit avant usinage

JOINTS Réf. Désignation 410009 joint central d'étanch

FY SOLEAL Fenêtre à rupture de pont thermique Fenêtre à rupture de Les applications Ouvrant version Minimal

Fenêtre et porte-fênetre 2 vantaux

### ACCESSOIRES

H-116

H-44

H-61 L/2-43

3H+2L

|   | Réf.   | Désignation                | Q   |
|---|--------|----------------------------|-----|
|   | 3160