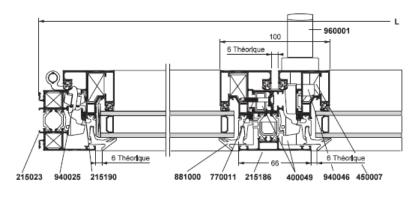

### Writing of technical documents for carrying out project

Réf. Profilés Coupes

45°/45°

90"/90

45°/45°

90°/90°

90\*/90\*

\*\* Prévoir les débits + grands d'1 mm pour les finitions anodisées.

Ħ

Ď.

14

1

 $\sim$ 

410010 joint multifonction

PROFILES

215023

215186

215190

881000

131299 \* Débit avant usinage

JOINTS Réf. Désignation 410009 joint central d'étanch

FY SOLEAL Fenêtre à rupture de pont thermique Fenêtre à rupture de Les applications Ouvrant version Minimal

### ACCESSOIRES

H-116

H-44

H-61 L/2-43

3H+2L

|   | Réf.   | Désignation                | Q   |
|---|--------|----------------------------|-----|
|   | 3160   | déflecteur DA F/P          |     |
|   | 400049 | bouch. batt. cent.         |     |
|   | 440020 | angle moulé joint cent.    |     |
| - | 450007 | équerre d'ass. OM          |     |
|   | 700016 | support cale de vitrage OM |     |
| - | 750201 | équerre d'ass.15x13,7      |     |
|   | 770011 | VIS TFX 19/26 4,2x32 AF    |     |
| 1 | 940025 | paumelle 2 lames           | vol |
|   | 940027 | support d'ouvrant SF       |     |
|   | 940030 | targette SF                |     |
|   | 940031 | ens. gåche et rouleau      | vol |
|   | 940046 | boitier crémone encastré   |     |
|   | 960001 | poignée à carré de 7       |     |
|   | -      |                            |     |