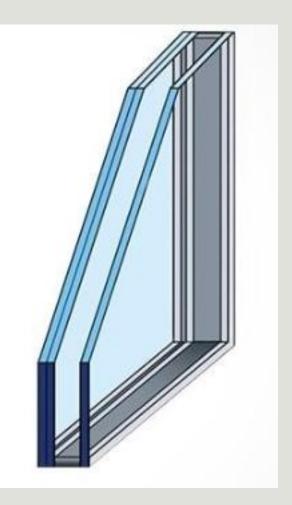

Variante dormant BTC drainage caché

Variante dormant rainure parclose drainage apparen







Les applications Ouvrant version Minimal Fenêtre et porte-fênetre 2 vantaux



### Machining something following instructions from the maker.

### Drainage apparent des dormants, traverses et seuil PMR

### Bloc outil WU0019

2 drainages aux extrémités si L < 1000 mm 1 drainage supplémentaire par tranche de 500 mm, si L > 1000 mm



4 drainages dans le cas de fenêtres 2 vantaux, si L > 1000 mm 6 drainages si, L > 1700 mm





### Making of a finished product in aluminium



1<sup>ER</sup> Menuiserie Aluminium Verre 2018/2019

## Glass workshop

### **Glass** cutting





## Working with glass

### **Stairs**



## Trophies





### Wine cellars





# Window glazing(Single and double glazing)





## PVC workshop Design of a frame according to technical documents.





## Working in PVC









Installation of joiner

Installation of a frame according to the complexity of the site and its environment