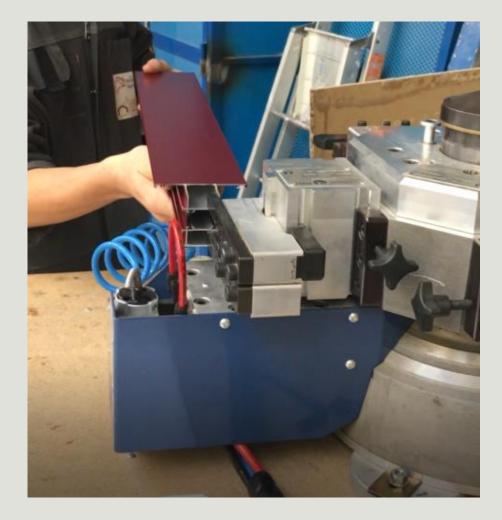

### Machining something following instructions from the maker.

### Making of a finished product in aluminium

1<sup>ER</sup> Menuiserie Aluminium Verre 2018/2019