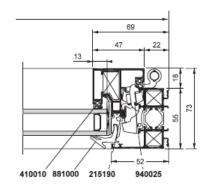

Ħ

Ď.

14

1

 $\sim$ 

410010 joint multifonction

PROFILES

215023

215186

215190

881000

131299 \* Débit avant usinage

JOINTS Réf. Désignation 410009 joint central d'étanch

FY SOLEAL Fenêtre à rupture de pont thermique Fenêtre à rupture de Les applications Ouvrant version Minimal