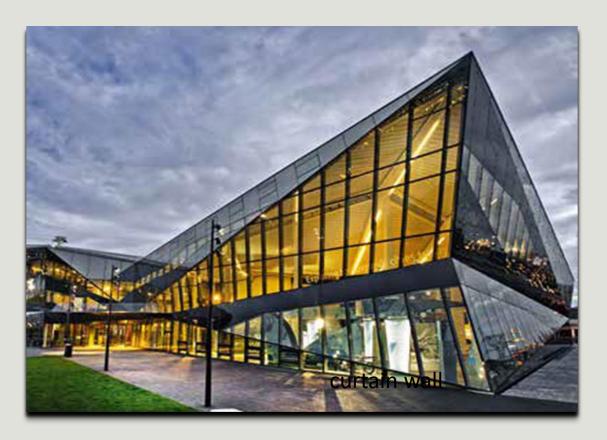

## Aluminium and PVC joinery

The student with this vocational baccalaureate works in the workshop and on site manufacturing and installing various assemblies constituting parts of the shell of a building (windows, doors, parts of the facade or roof, etc.), small buildings (conservatories, glass roofs), distribution and protection works (partitions, fences, railings, etc.)

### The different things that can be made by our students

### Windows





### Entrance door with fixed



### Arched windows

### Curtain wall

### Conservatory





Safety rail



### Bio-climatic pergola



### Garage door



Gate



## Designing of a frame















### Writing of technical documents for carrying out project





Réf. Profilés Coupes

45°/45°

90"/90

45°/45°

90°/90°

90\*/90\*

\*\* Prévoir les débits + grands d'1 mm pour les finitions anodisées.

Ħ

Ď.

14

1

 $\sim$ 

410010 joint multifonction

PROFILES

215023

215186

215190

881000

131299 \* Débit avant usinage

JOINTS Réf. Désignation 410009 joint central d'étanch

FY SOLEAL Fenêtre à rupture de pont thermique Fenêtre à rupture de Les applications Ouvrant version Minimal

Fenêtre et porte-fênetre 2 vantaux

### ACCESSOIRES

H-116

H-44

H-61 L/2-43

3H+2L

|   | Réf.   | Désignation                | Q   |
|---|--------|----------------------------|-----|
|   | 31