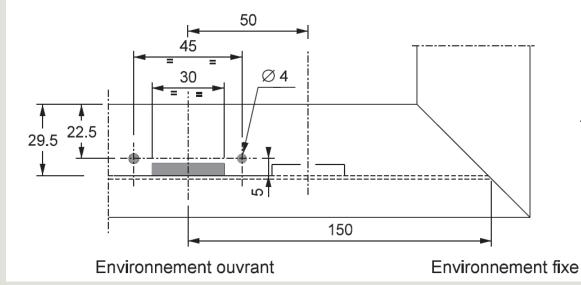

### Drainage apparent des dormants, traverses et seuil PMR

### Bloc outil WU0019

2 drainages aux extrémités si L < 1000 mm 1 drainage supplémentaire par tranche de 500 mm, si L > 1000 mm

4 drainages dans le cas de fenêtres 2 vantaux, si L > 1000 mm 6 drainages si, L > 1700 mm