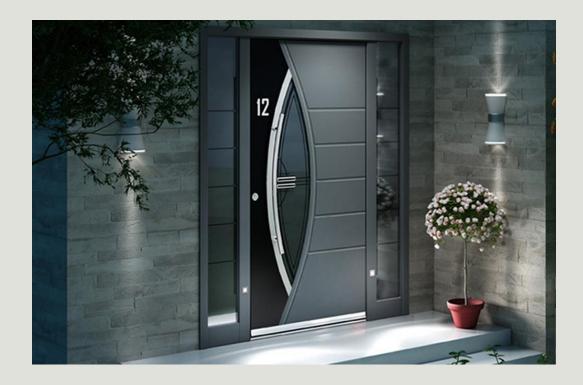

## Aluminium and PVC joinery

The student with this vocational baccalaureate works in the workshop and on site manufacturing and installing various assemblies constituting parts of the shell of a building (windows, doors, parts of the facade or roof, etc.), small buildings (conservatories, glass roofs), distribution and protection works (partitions, fences, railings, etc.)

### The different things that can be made by our students

### Windows





### Entrance door with fixed



### Arched windows

### Curtain wall

### Conservatory





Safety rail



### Bio-climatic pergola



### Garage door



Gate



## Designing of a frame















### Writing of technical documents for carrying out project





Réf. Profilés Coupes

45°/45°

90"/90

45°/45°

90°/90°

90\*/90\*

\*\* Prévoir les débits + grands d'1 mm pour les finitions anodisées.

Ħ

Ď.

14

1

 $\sim$ 

410010 joint multifonction

PROFILES

215023

215186

215190

881000

131299 \* Débit avant usinage

JOINTS Réf. Désignation 410009 joint central d'étanch

FY SOLEAL Fenêtre à rupture de pont thermique Fenêtre à rupture de Les applications Ouvrant version Minimal

Fenêtre et porte-fênetre 2 vantaux

### ACCESSOIRES

H-116

H-44

H-61 L/2-43

3H+2L

|   | Réf.   | Désignation                | Q   |