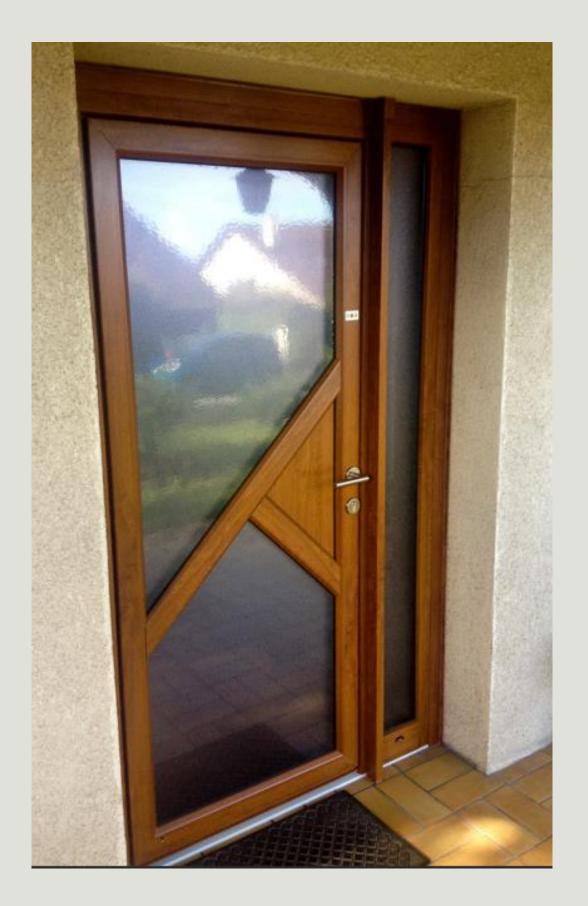

applications Ouvrant version Minimal Fenêtre et porte-fênetre 2 vantaux



### Machining something following instructions from the maker.

### Drainage apparent des dormants, traverses et seuil PMR

### Bloc outil WU0019

2 drainages aux extrémités si L < 1000 mm 1 drainage supplémentaire par tranche de 500 mm, si L > 1000 mm



4 drainages dans le cas de fenêtres 2 vantaux, si L > 1000 mm 6 drainages si, L > 1700 mm





### Making of a finished product in aluminium



1<sup>ER</sup> Menuiserie Aluminium Verre 2018/2019

## Glass workshop

### **Glass** cutting





## Working with glass

### **Stairs**



## Trophies





### Wine cellars





# Window glazing(Single and double glazing)





## PVC workshop Design of a frame according to technical documents.





## Working in PVC









Installation of joiner

Installation of a frame according to the complexity of the site and its environment