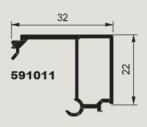

### Writing of technical documents for carrying out project

Réf. Profilés Coupes

45°/45°

90"/90

45°/45°

90°/90°

90\*/90\*

\*\* Prévoir les débits + grands d'1 mm pour les finitions anodisées.

Ħ

Ď.

14

1

 $\sim$ 

410010 joint multifonction

PROFILES

215023

215186

215190

881000

131299 \* Débit avant usinage

JOINTS Réf. Désignation 410009 joint central d'étanch

FY SOLEAL Fenêtre à rupture de pont thermique Fenêtre à rupture de Les applications Ouvrant version Minimal