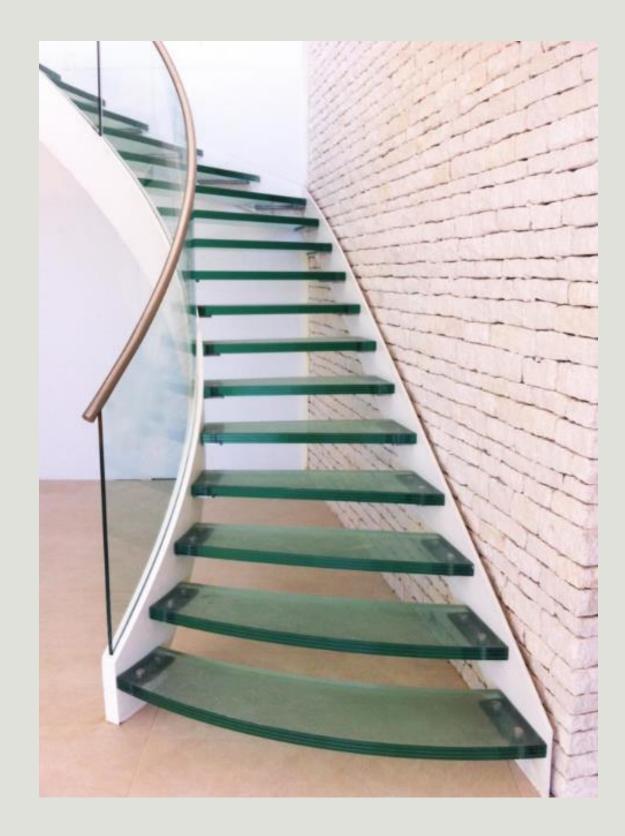

baque

 1

 1

 1

 1

 1

 1

 1

 1

 1

 1

 1

 1

 1

 1

H - 112 L/2 - 94 \*\*



Variante dormant BTC drainage caché

Variante dormant rainure parclose drainage apparen







Les applications Ouvrant version Minimal Fenêtre et porte-fênetre 2 vantaux



### Machining something following instructions from the maker.

### Drainage apparent des dormants, traverses et seuil PMR

### Bloc outil WU0019

2 drainages aux extrémités si L < 1000 mm 1 drainage supplémentaire par tranche de 500 mm, si L > 1000 mm



4 drainages dans le cas de fenêtres 2 vantaux, si L > 1000 mm 6 drainages si, L > 1700 mm





### Making of a finished product in aluminium



1<sup>ER</sup> Menuiserie Aluminium Verre 2018/2019

## Glass workshop

### **Glass** cutting





## Working with glass

### **Stairs**



## Trophies





### Wine cellars





# Window glazing(Single and double glazing)





## PVC workshop Design of a frame according to technical documents.





## Working in PVC









Installation of joiner

Installation of a frame according to the complexity of the site and its environment