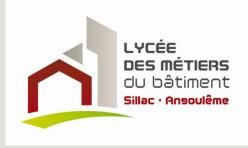

## Aluminium and PVC joinery

The student with this vocational baccalaureate works in the workshop and on site manufacturing and installing various assemblies constituting parts of the shell of a building (windows, doors, parts of the facade or roof, etc.), small buildings (conservatories, glass roofs), distribution and protection works (partitions, fences, railings, etc.)

### The different things that can be made by our students

### Windows





### Entrance door with fixed



### Arched windows

### Curtain wall

### Conservatory





Safety rail



### Bio-climatic pergola



### Garage door



Gate



## Designing of a frame















### Writing of technical documents for carrying out project





Réf. Profilés Coupes

45°/45°

90"/90

45°/45°

90°/90°

90\*/90\*

\*\* Prév