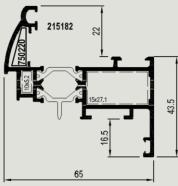

### ACCESSOIRES

H-116

H-44

H-61 L/2-43

3H+2L

|   | Réf.   | Désignation                | Q   |
|---|--------|----------------------------|-----|
|   | 3160   | déflecteur DA F/P          |     |
|   | 400049 | bouch. batt. cent.         |     |
|   | 440020 | angle moulé joint cent.    |     |
| - | 450007 | équerre d'ass. OM          |     |
|   | 700016 | support cale de vitrage OM |     |
| - | 750201 | équerre d'ass.15x13,7      |     |
|   | 770011 | VIS TFX 19/26 4,2x32 AF    |     |
| 1 | 940025 | paumelle 2 lames           | vol |
|   | 940027 | support d'ouvrant SF       |     |
|   | 940030 | targette SF                |     |
|   | 940031 | ens. gåche et rouleau      | vol |
|   | 940046 | boitier crémone encastré   |     |
|   | 960001 | poignée à carré de 7       |     |
|   | -      |                            |     |