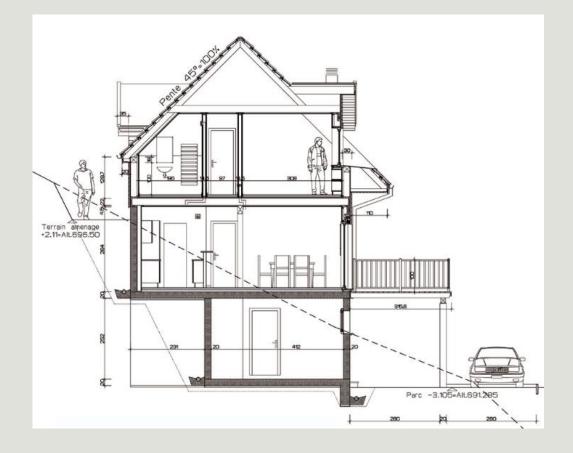

## Designing of a frame

### Writing of technical documents for carrying out project

Réf. Profilés Coupes

45°/45°

90"/90

45°/45°

90°/90°

90\*/90\*

\*\* Prévoir les débits + grands d'1 mm pour les finitions anodisées.