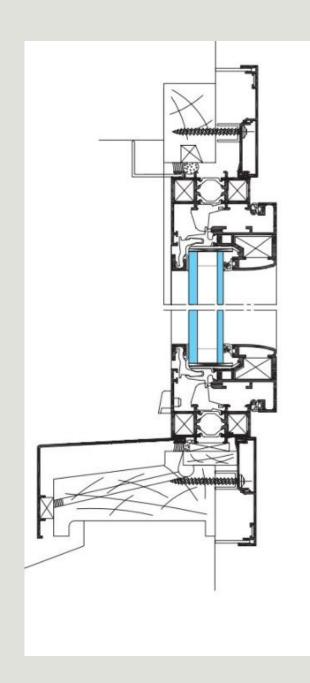

 1

 1

 1

 1

 1

 1

H - 112 L/2 - 94 \*\*

Variante dormant BTC drainage caché

Variante dormant rainure parclose drainage apparen

Les applications Ouvrant version Minimal Fenêtre et porte-fênetre 2 vantaux

### Drainage apparent des dormants, traverses et seuil PMR

### Bloc outil WU0019

2 drainages aux extrémités si L < 1000 mm 1 drainage supplémentaire par tranche de 500 mm, si L > 1000 mm

4 drainages dans le cas de fenêtres 2 vantaux, si L > 1000 mm 6 drainages si, L > 1700 mm