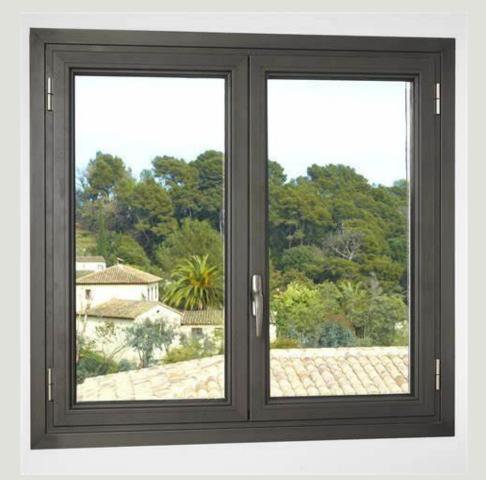

## Aluminium and PVC joinery

The student with this vocational baccalaureate works in the workshop and on site manufacturing and installing various assemblies constituting parts of the shell of a building (windows, doors, parts of the facade or roof, etc.), small buildings (conservatories, glass roofs), distribution and protection works (partitions, fences, railings, etc.)

### The different things that can be made by our students

### Windows





### Entrance door with fixed



### Arched windows

### Curtain wall

### Conservatory





Safety rail



### Bio-climatic pergola



### Garage door



Gate



## Designing of a frame















### Writing of technical documents for carrying out project





Réf. Profilés Coupes

45°/45°

90"/90

45°/45°

90°/90°

90\*/90\*

\*\* Prévoir les débits + grands d'1 mm pour les finitions anodisées.

Ħ

Ď.

14

1

 $\sim$ 

410010 joint multifonction

PROFILES

215023

215186

215190

881000

131299 \* Débit avant usinage

JOINTS Réf. Désignation 410009 joint central d'étanch

FY SOLEAL Fenêtre à rupture de pont thermique Fenêtre à rupture de Les applications Ouvrant version Minimal

Fenêtre et porte-fênetre 2 vantaux

### ACCESSOIRES

H-116

H-44

H-61 L/2-43

3H+2L

|   | Réf.   | D