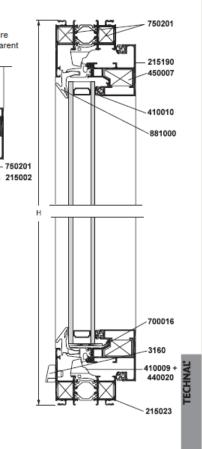

Ħ

Ď.

14

1

 $\sim$ 

410010 joint multifonction

PROFILES

215023

215186

215190

881000

131299 \* Débit avant usinage

JOINTS Réf. Désignation 410009 joint central d'étanch

FY SOLEAL Fenêtre à rupture de pont thermique Fenêtre à rupture de Les applications Ouvrant version Minimal

### ACCESSOIRES

H-116

H-44

H-61 L/2-43

3H+2L

|   | Réf.   | Désignation                | Q   |
|---|--------|----------------------------|-----|
|   | 3160   | déflecteur DA F/P          |     |
|   | 400049 | bouch. batt. cent.         |     |
|   | 440020 | angle moulé joint cent.    |     |
| - | 450007 | équerre d'ass. OM          |     |
|   | 700016 | support cale de vitrage OM |     |
| - | 750201 | équerre d'ass.15x13,7      |     |
|   | 770011 | VIS TFX 19/26 4,2x32 AF    |     |
| 1 | 940025 | paumelle 2 lames           | vol |
|   | 940027 | support d'ouvrant SF       |     |
|   | 940030 | targette SF                |     |
|   | 940031 | ens. gåche et rouleau      | vol |
|   | 940046 | boitier crémone encastré   |     |
|   | 960001 | poignée à carré de 7       |     |
|   | -      |                            |     |