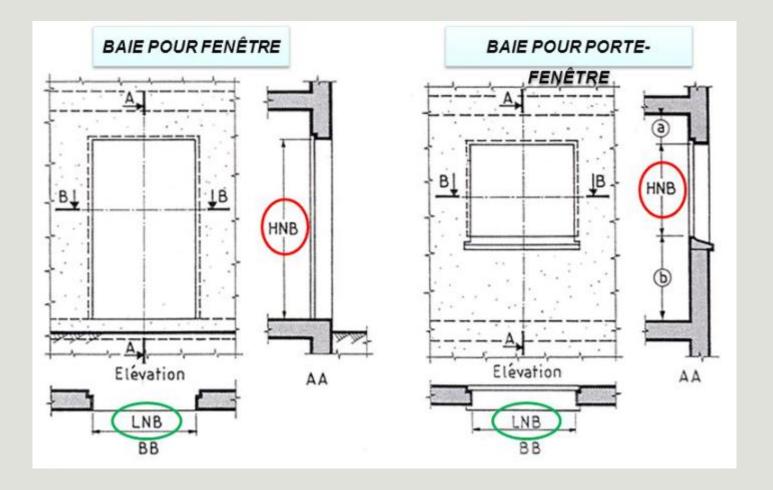

## Designing of a frame

### Writing of technical documents for carrying out project

Réf. Profilés Coupes

45°/45°

90"/90

45°/45°

90°/90°

90\*/90\*

\*\* Prévoir les débits + grands d'1 mm pour les finitions anodisées.