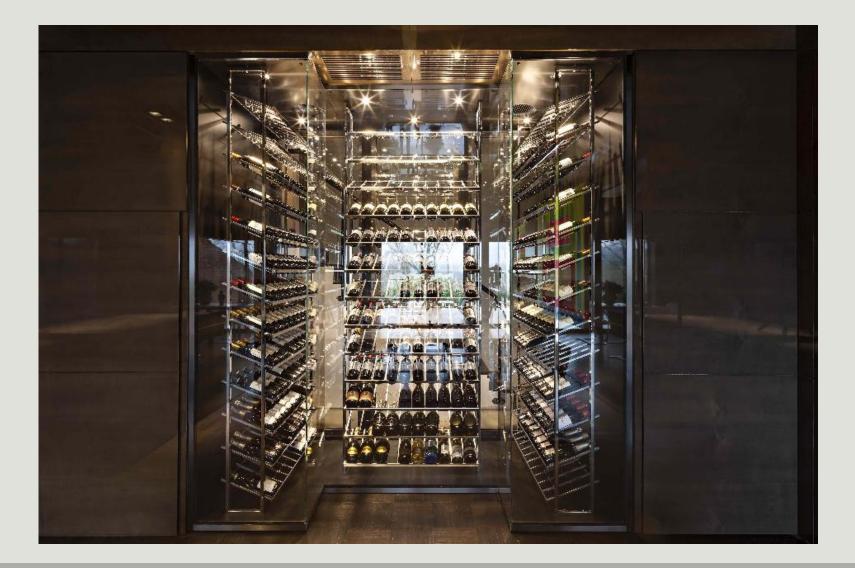

1

 1

 1

 1

 1

 1

H - 112 L/2 - 94 \*\*



Variante dormant BTC drainage caché

Variante dormant rainure parclose drainage apparen







Les applications Ouvrant version Minimal Fenêtre et porte-fênetre 2 vantaux



### Machining something following instructions from the maker.

### Drainage apparent des dormants, traverses et seuil PMR

### Bloc outil WU0019

2 drainages aux extrémités si L < 1000 mm 1 drainage supplémentaire par tranche de 500 mm, si L > 1000 mm



4 drainages dans le cas de fenêtres 2 vantaux, si L > 1000 mm 6 drainages si, L > 1700 mm





### Making of a finished product in aluminium



1<sup>ER</sup> Menuiserie Aluminium Verre 2018/2019

## Glass workshop

### **Glass** cutting





## Working with glass

### **Stairs**



## Trophies





### Wine cellars





# Window glazing(Single and double glazing)





## PVC workshop Design of a frame according to technical documents.





## Working in PVC









Installation of joiner

Installation of a frame according to the complexity of the site and its environment