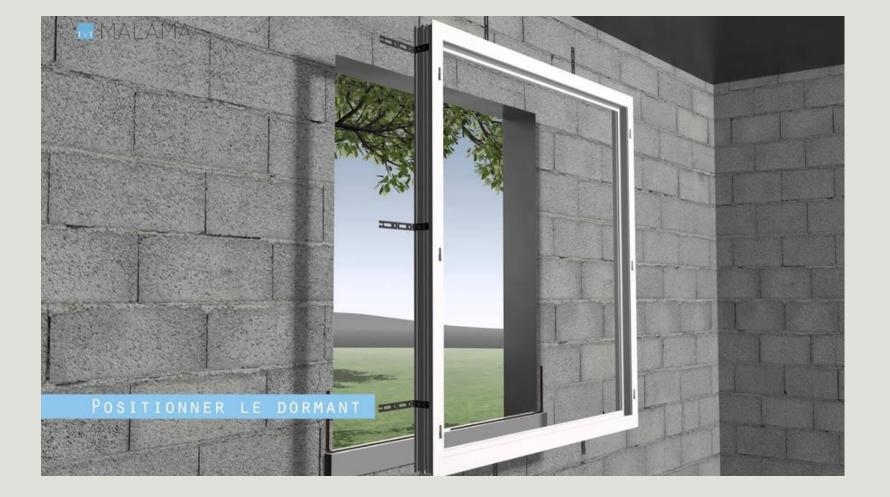

## Working in PVC

Installation of joiner

Installation of a frame according to the complexity of the site and its environment