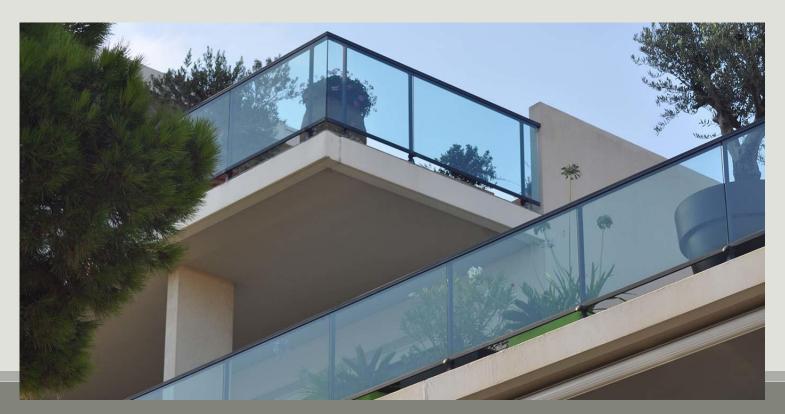

## Aluminium and PVC joinery

The student with this vocational baccalaureate works in the workshop and on site manufacturing and installing various assemblies constituting parts of the shell of a building (windows, doors, parts of the facade or roof, etc.), small buildings (conservatories, glass roofs), distribution and protection works (partitions, fences, railings, etc.)

### The different things that can be made by our students

### Windows





### Entrance door with fixed



### Arched windows

### Curtain wall

### Conservatory





Safety rail



### Bio-climatic pergola



### Garage door



Gate



## Designing of a frame















### Writing of technical documents for carrying out project





Réf. Profilés Coupes

45°/45°

90"/90

45°/45°

90°/90°

90\*/90\*

\*\* Prévoir les débits + grands d'1 mm pour les finitions anodisées.

Ħ

Ď.

14

1

 $\sim$ 

410010 joint multifonction

PROFILES

215023

215186

215190

881000

131299 \* Débit avant usinage

JOINTS Réf. Désignation 410009 joint central d'étanch

FY SOLEAL Fenêtre à rupture de pont thermique Fenêtre à rupture de Les applications Ouvrant version Minimal

Fenêtre et porte-fênetre 2 vantaux

### ACCESSOIRES

H-116

H-44

H-61 L/2-43

3H+2L

|   | Réf.   | Désignation                | Q   |
|---|--------|----------------------------|-----|
|   | 3160   | déflecteur