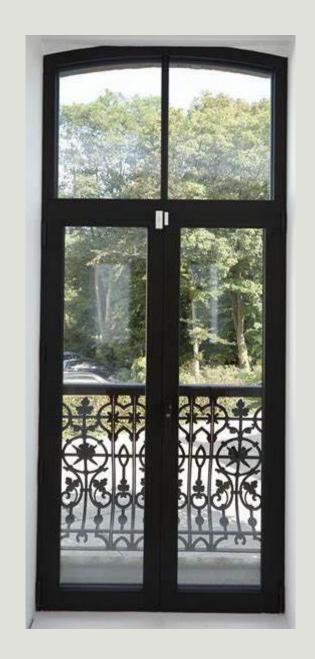

## Aluminium and PVC joinery

The student with this vocational baccalaureate works in the workshop and on site manufacturing and installing various assemblies constituting parts of the shell of a building (windows, doors, parts of the facade or roof, etc.), small buildings (conservatories, glass roofs), distribution and protection works (partitions, fences, railings, etc.)

### The different things that can be made by our students

### Windows





### Entrance door with fixed



### Arched windows

### Curtain wall

### Conservatory





Safety rail



### Bio-climatic pergola



### Garage door



Gate



## Designing of a frame















### Writing of technical documents for carrying out project





Réf. Profilés Coupes

45°/45°

90"/90

45°/45°

90°/90°

90\*/90\*

\*\* Prévoir les débits + grands d'1 mm pour les finitions anodisées.

Ħ

Ď.

14

1

 $\sim$ 

410010 joint multifonction

PROFILES

215023

215186

215190

881000

131299 \* Débit avant usinage

JOINTS Réf. Désignation 410009 joint central d'étanch

FY SOLEAL Fenêtre à rupture de pont thermique Fenêtre à rupture de Les applications Ouvrant version Minimal

Fenêtre et porte-fênetre 2 vantaux

### ACCESSOIRES

H-116

H-44

H-61 L/2-43

3H+2L

|   | Réf.   | Dés