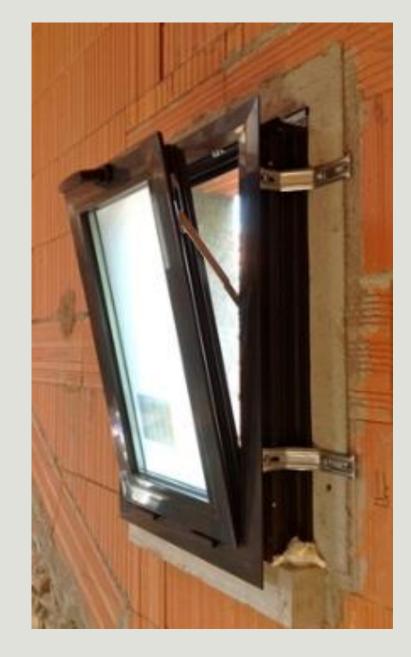

### Windows

### Making of a finished product in aluminium

1<sup>ER</sup> Menuiserie Aluminium Verre 2018/2019