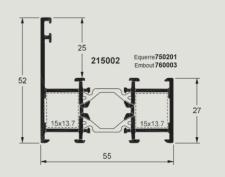

### ACCESSOIRES

H-116

H-44

H-61 L/2-43

3H+2L

|   | Réf.   | Désignation                | Q   |
|---|--------|----------------------------|-----|
|   | 3160   | déflecteur DA F/P          |     |
|   | 400049 | bouch. batt. cent.         |     |
|   | 440020 | angle moulé joint cent.    |     |
| - | 450007 | équerre d'ass. OM          |     |
|   | 700016 | support cale de vitrage OM |     |
| - | 750201 | équerre d'ass.15x13,7      |     |
|   | 770011 | VIS TFX 19/26 4,2x32 AF    |     |
| 1 | 940025 | paumelle 2 lames           | vol |
|   | 940027 | support d'ouvrant SF       |     |
|   | 940030 | targette SF                |     |
|   | 940031 | ens. gåche et rouleau      | vol |
|   | 940046 | boitier crémone encastré   |     |
|   | 960001 | poignée à carré de 7       |     |
|   | -      |                            |     |