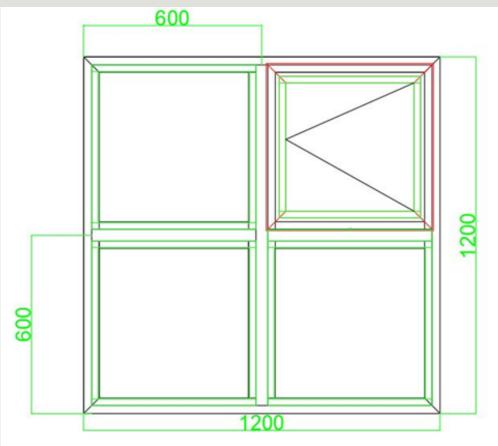

## Designing of a frame

### Writing of technical documents for carrying out project

Réf. Profilés Coupes

45°/45°

90"/90

45°/45°

90°/90°

90\*/90\*

\*\* Prévoir les débits + grands d'1 mm pour les finitions anodisées.