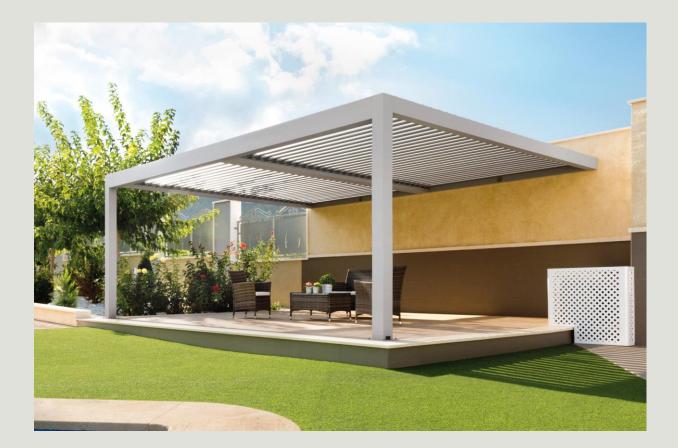

## Aluminium and PVC joinery

The student with this vocational baccalaureate works in the workshop and on site manufacturing and installing various assemblies constituting parts of the shell of a building (windows, doors, parts of the facade or roof, etc.), small buildings (conservatories, glass roofs), distribution and protection works (partitions, fences, railings, etc.)

### The different things that can be made by our students

### Windows





### Entrance door with fixed



### Arched windows

### Curtain wall

### Conservatory





Safety rail



### Bio-climatic pergola



### Garage door



Gate



## Designing of a frame















### Writing of technical documents for carrying out project





Réf. Profilés Coupes

45°/45°

90"/90

45°/45°

90°/90°

90\*/90\*

\*\* Prévoir les débits + grands d'1 mm pour les finitions anodisées.

Ħ

Ď.

14

1

 $\sim$ 

410010 joint multifonction

PROFILES

215023

215186

215190

881000

131299 \* Débit avant usinage

JOINTS Réf. Désignation 410009 joint central d'étanch

FY SOLEAL Fenêtre à rupture de pont thermique Fenêtre à rupture de Les applications Ouvrant version Minimal

Fenêtre et porte-fênetre 2 vantaux

### ACCESSOIRES

H-116

H-44

H-61 L/2-43

3H+2L

|   | Réf.   | Désignation                | Q   |
|---|--------|----------------------------|-----|
|   | 3160   | déflecteur DA F/P          |     |
|