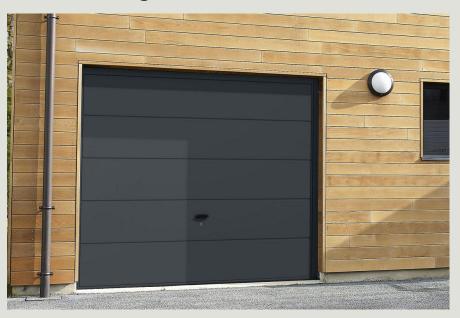

## Aluminium and PVC joinery

The student with this vocational baccalaureate works in the workshop and on site manufacturing and installing various assemblies constituting parts of the shell of a building (windows, doors, parts of the facade or roof, etc.), small buildings (conservatories, glass roofs), distribution and protection works (partitions, fences, railings, etc.)

### The different things that can be made by our students

### Windows





### Entrance door with fixed



### Arched windows

### Curtain wall

### Conservatory





Safety rail



### Bio-climatic pergola



### Garage door



Gate



## Designing of a frame















### Writing of technical documents for carrying out project





Réf. Profilés Coupes

45°/45°

90"/90

45°/45°

90°/90°

90\*/90\*

\*\* Prévoir les débits + grands d'1 mm pour les finitions anodisées.

Ħ

Ď.

14

1

 $\sim$ 

410010 joint multifonction

PROFILES

215023

215186

215190

881000

131299 \* Débit avant usinage

JOINTS Réf. Désignation 410009 joint central d'étanch

FY SOLEAL Fenêtre à rupture de pont thermique Fenêtre à rupture de Les applications Ouvrant version Minimal

Fenêtre et porte-fênetre 2 vantaux

### ACCESSOIRES

H-116

H-44

H-61 L/2-43

3H+2L

|   | Réf.   | Désignation                | Q   |
|---|--------|----------------------------|-----|
|   | 3160   | déflecteur DA F/P          |     |
|   | 400049 | bouch.