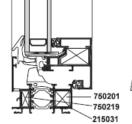

### ACCESSOIRES

H-116

H-44

H-61 L/2-43

3H+2L

|   | Réf.   | Désignation                | Q   |
|---|--------|----------------------------|-----|
|   | 3160   | déflecteur DA F/P          |     |
|   | 400049 | bouch. batt. cent.         |     |
|   | 440020 | angle moulé joint cent.    |     |
| - | 450007 | équerre d'ass. OM          |     |
|   | 700016 | support cale de vitrage OM |     |
| - | 750201 | équerre d'ass.15x13,7      |     |
|   | 770011 | VIS TFX 19/26 4,2x32 AF    |     |
| 1 | 940025 | paumelle 2 lames           | vol |
|   | 940027 | support d'ouvrant SF       |     |
|   | 940030 | targette SF                |     |
|   | 940031 | ens. gåche et rouleau      | vol |
|   | 940046 | boitier crémone encastré   |     |
|   | 960001 | poignée à carré de 7       |     |
|   | -      |                            |     |