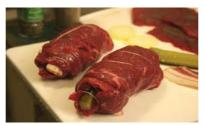

## Germany

The capital city is Berlin.

The people in Germany are German and speak German and Danish.
They pay with Euros.

The typical dish in Germany is **Rouladen**,it's a roulade of bacon and onions wrapped in thinly sliced beef.