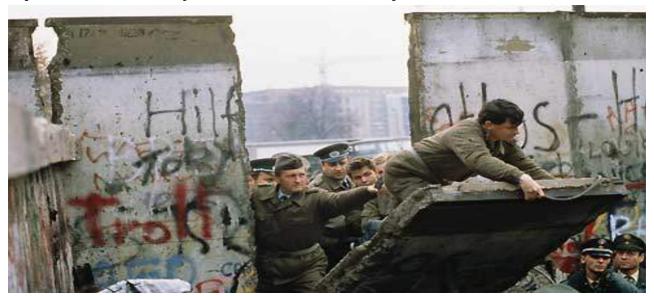

One of the most famous monuments in Berlin is **the Berlin Wall**, It's the wall which separated Berlin in 2 parts (2 countries). Families were separated because of this wall. It was destroyed on November 9th, 1989.